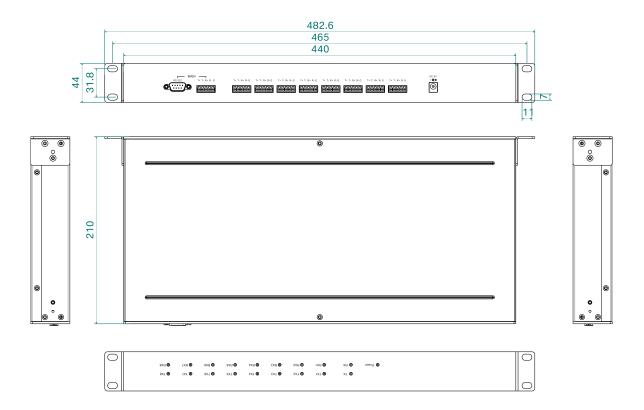

| Interface            |                                                                                                                                                                                                                                                                                                                                                                                                                                                                                                                                                                                                                                                                                                                        |  |  |  |  |
|----------------------|------------------------------------------------------------------------------------------------------------------------------------------------------------------------------------------------------------------------------------------------------------------------------------------------------------------------------------------------------------------------------------------------------------------------------------------------------------------------------------------------------------------------------------------------------------------------------------------------------------------------------------------------------------------------------------------------------------------------|--|--|--|--|
| Serial Port          | Standard: Compliant with EIA RS232,RS485 and RS422 standards Number of port: 1 master station RS232/485/422 and 8 slave stations RS485/422 RS232 signal pins: TX, RX, GND RS485/422 signal pins: TX+, RX+, TX-, RX- Baud rate: 300bps~115200bps Communication distance: 1.2km (19200bps), the higher the rate, the shorter the distance Load capacity: Each RS485/422 station supports 128 nodes polling Direction control: RS485 data flow direction auto recognition, zero delay auto forwarding Connection method: RS232: DB9M, RS485/422: 4-pin terminal block Port protection: 15kV static protection and 600W/ms lightning protection Optical isolation: 2.5kV between the master/slave and slave/slave stations |  |  |  |  |
| Status LED           | Power LED, data sending LED, data receiving LED                                                                                                                                                                                                                                                                                                                                                                                                                                                                                                                                                                                                                                                                        |  |  |  |  |
| Power Supply         |                                                                                                                                                                                                                                                                                                                                                                                                                                                                                                                                                                                                                                                                                                                        |  |  |  |  |
| Input Voltage        | DC5V                                                                                                                                                                                                                                                                                                                                                                                                                                                                                                                                                                                                                                                                                                                   |  |  |  |  |
| Power<br>Consumption | <2W@DC5V(full load)                                                                                                                                                                                                                                                                                                                                                                                                                                                                                                                                                                                                                                                                                                    |  |  |  |  |
| Connection           | DC circular socket                                                                                                                                                                                                                                                                                                                                                                                                                                                                                                                                                                                                                                                                                                     |  |  |  |  |
| Physical Charact     | Physical Characteristics                                                                                                                                                                                                                                                                                                                                                                                                                                                                                                                                                                                                                                                                                               |  |  |  |  |
| Dimensions           | 482.6×44×210(mm)(including mounting brackets)                                                                                                                                                                                                                                                                                                                                                                                                                                                                                                                                                                                                                                                                          |  |  |  |  |
| Installations        | Standard 19-inch 1U Rack Mount                                                                                                                                                                                                                                                                                                                                                                                                                                                                                                                                                                                                                                                                                         |  |  |  |  |
| IP Code              | IP40                                                                                                                                                                                                                                                                                                                                                                                                                                                                                                                                                                                                                                                                                                                   |  |  |  |  |
| Weight               | About 2.5kg                                                                                                                                                                                                                                                                                                                                                                                                                                                                                                                                                                                                                                                                                                            |  |  |  |  |
| Working Environment  |                                                                                                                                                                                                                                                                                                                                                                                                                                                                                                                                                                                                                                                                                                                        |  |  |  |  |
| Operating Temp       | -40℃~+85℃                                                                                                                                                                                                                                                                                                                                                                                                                                                                                                                                                                                                                                                                                                              |  |  |  |  |
| Storage Temp         | -40℃~+85℃                                                                                                                                                                                                                                                                                                                                                                                                                                                                                                                                                                                                                                                                                                              |  |  |  |  |
| Relative<br>Humidity | 5%~95% (non-condensing)                                                                                                                                                                                                                                                                                                                                                                                                                                                                                                                                                                                                                                                                                                |  |  |  |  |

### Dimensions

Unit: mm